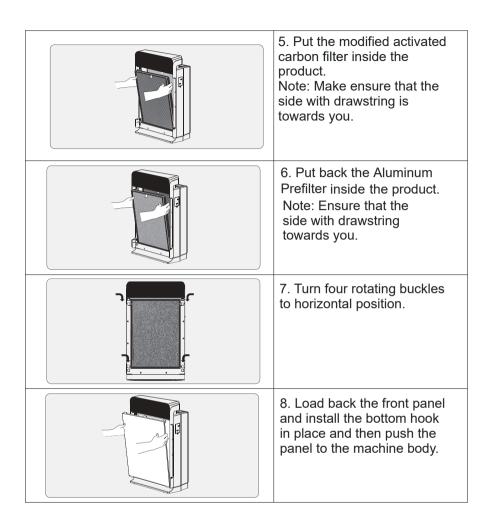

### Before first use (install filter)

This product is attached with standard filter. Before using the product, be sure to remove the filter package. Remove and unpack all filters according to the following instructions and re-place in the product.

Prompt: Check that the filters have been firmly placed in correct manner when taking out or loading the filters.

Note: Be sure to install the filters in correct position.