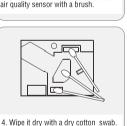

## Clean the particle sensor

It is recommended to clean the particle sensor every two months. Properly increase the cleaning times if the local air quality is very severe. Note: In case of large changes in the indoor temperature and humidity or high humidity, the condensate water may be formed on the air quality sensor, resulting in sensor misoperation.

Even though the air quality is high at this time, the display panel may also display general or poor air quality. In this case, clean the air quality sensor and it is recommended to set the wind speed in manual mode.