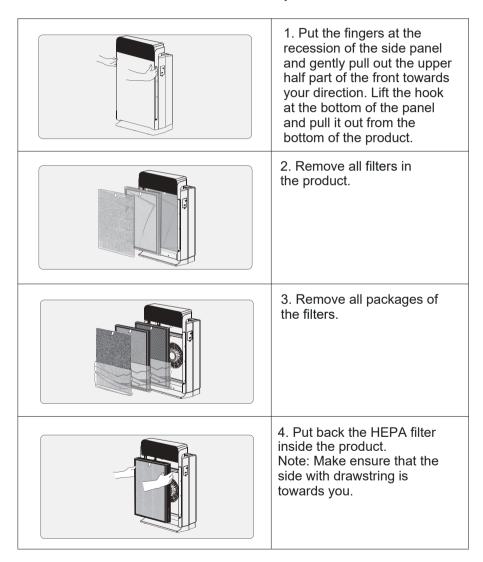

### Before first use (install filter)

This product is attached with standard filter. Before using the product, be sure to remove the filter package. Remove and unpack all filters according to the following instructions and re-place in the product.

Prompt: Check that the filters have been firmly placed in correct manner when taking out or loading the filters.

Note: Be sure to install the filters in correct position.