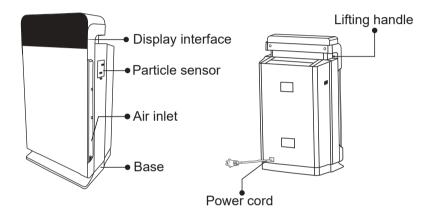

es of the product to lift or move the product.
- Do not insert the fingers or other objects into the air inlet or air outlet, as the machine will be damaged or serious safety risks will be caused.
- Do not use this product when using the indoor spray type insect repellant or in the places filled with inflammable gas.

- Do not use this product near gas appliances, heating units or stoves.
- Keep stable air flow and temperature in the machine work environment to ensure normal work of the machine sensor. Do not use perfume, floral water, liquid vaporizer and other objects with strong smell during the machine running. Do not place the machine at the air conditioner air outlet or other environment affecting the air flow stability and temperature change.

## **Product appearance description**



#### How to use

### Before first use (install filter)

This product is attached with standard filter. Before using the product, be sure to remove the filter package. Remove and unpack all filters according to the following instructions and re-place in the product.

Prompt: Check that the filters have been firmly placed in correct manner when taking out or loading the filters.

Note: Be sure to install the filters in correct position.





## Switch on

Insert the plug into the socket.

All key indicator lights will be on successively when you hear ting sound.

Then, all indicator lights other than the indicator light of the on-off key will be off again.

#### Use method

Description of touch key operations



















ON/OFF

SPEED

ION

TIMER

UV

MODE

Touch kevs

| TOUCH NO