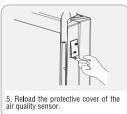

## Clean the particle sensor

It is recommended to clean the particle sensor every two months. Properly increase the cleaning times if the local air quality is very severe. Note: In case of large changes in the indoor temperature and humidity or high humidity, the condensate water may be formed on the air quality sensor, resulting in sensor misoperation.

Even though the air quality is high at this time, the display panel may also display general or poor air quality. In this case, clean the air quality sensor and it is recommended to set the wind speed in manual mode.