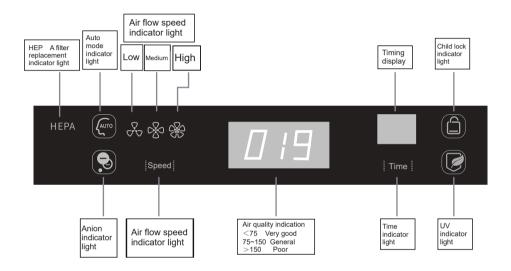

## Digital Display Mode

<sup>\*</sup> The air quality indication value only represents the air quality relative status rather than actual pollutant content.

#### Use method

Description of touch key operations

ON/OFF

SPEED

ION

TIMER

UV

MODE

Touch kevs

| TOUCH NO       | , •                        |                                                |
|----------------|----------------------------|------------------------------------------------|
| Icon           | Key name                   | Functional description                         |
| ONIOFF         | Run/Stop                   | Turn on/off the air purifier                   |
| cgo)<br>SPEED  | Manual air flow speed mode | Manually select high/medium/low air flow speed |
| ( <b>9</b> )   | Anion on/off               | Turn on/off anion                              |
| TIMER          | Timing set                 | Set and cancel timing function                 |
| UV             | UV on/off                  | Enable/disable UV function                     |
| AUTO<br>MODE   | Auto mode                  | Enable auto mode                               |
| FILTER RELOGED | Reset                      | filter reset function                          |
| CHILD<br>LOCK  | Child lock                 | Enable/disable child lock function             |
| SLEEP<br>MODE  | Sleep mode                 | Enter/exit sleep mode                          |