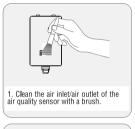

## Clean the particle sensor

It is recommended to clean the particle sensor every two months. Properly increase the cleaning times if the local air quality is very severe. Note: In case of large changes in the indoor temperature and humidity or high humidity, the condensate water may be formed on the air quality sensor, resulting in sensor misoperation.

Even though the air quality is high at this time, the display panel may also display general or poor air quality. In this case, clean the air quality sensor and it is recommended to set the wind speed in manual mode.