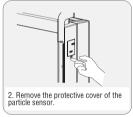

## Clean the particle sensor

It is recommended to clean the particle sensor every two months. Properly increase the cleaning times if the local air quality is very severe. Note: In case of large changes in the indoor temperature and humidity or high humidity, the condensate water may be formed on the air quality sensor, resulting in sensor misoperation.

Even though the air quality is high at this time, the display panel may also display general or poor air quality. In this case, clean the air quality sensor and it is recommended to set the wind speed in manual mode.