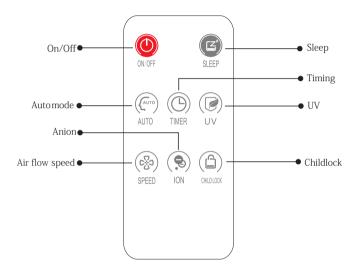

## Remote control

The functions are the same with touch keys

#### Use method

Description of touch key operations

ON/OFF

SPEED

ION

TIMER

UV

MODE

Touch kevs

| TOUCH NO       | , •                        |                                                |
|----------------|----------------------------|------------------------------------------------|
| Icon           | Key name                   | Functional description                         |
| ONIOFF         | Run/Stop                   | Turn on/off the air purifier                   |
| cgo)<br>SPEED  | Manual air flow speed mode | Manually select high/medium/low air flow speed |
| ( <b>9</b> )   | Anion on/off               | Turn on/off anion                              |
| TIMER          | Timing set                 | Set and cancel timing function                 |
| UV             | UV on/off                  | Enable/disable UV function                     |
| AUTO<br>MODE   | Auto mode                  | Enable auto mode                               |
| FILTER RELOGED | Reset                      | filter reset function                          |
| CHILD<br>LOCK  | Child lock                 | Enable/disable child lock function             |
| SLEEP<br>MODE  | Sleep mode                 | Enter/exit sleep mode                          |